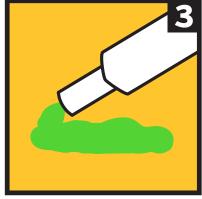

## **Cartridge Dispensing Instructions**

Unscrew cap and remove plug

Dispense small amount until both sides dispense evenly

Screw on Mix Nozzle. Dispense and discard first 2 inches of material.