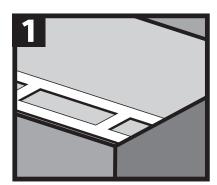

## **Installation Instructions**

Apply EZ Form™ to desired tread location. Remove connecting tabs

**Apply painter's tape** [to form a clean edge and for easier clean up]

Follow cartridge dispensing instructions and apply Form-A-Tread GLOW