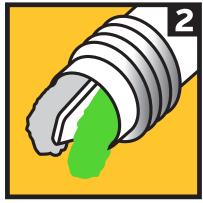

## **Cartridge Dispensing Instructions**

Unscrew cap and remove plug

Dispense small amount until both sides dispense evenly

Screw on Mix Nozzle. Dispense and discard first 2 inches of material.