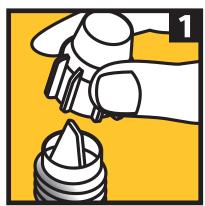

## **Cartridge Dispensing Instructions**

Unscrew cap and remove plug

Dispense small amount until both sides dispense evenly

Screw on Mix Nozzle. Dispense and discard first 2 inches of material.